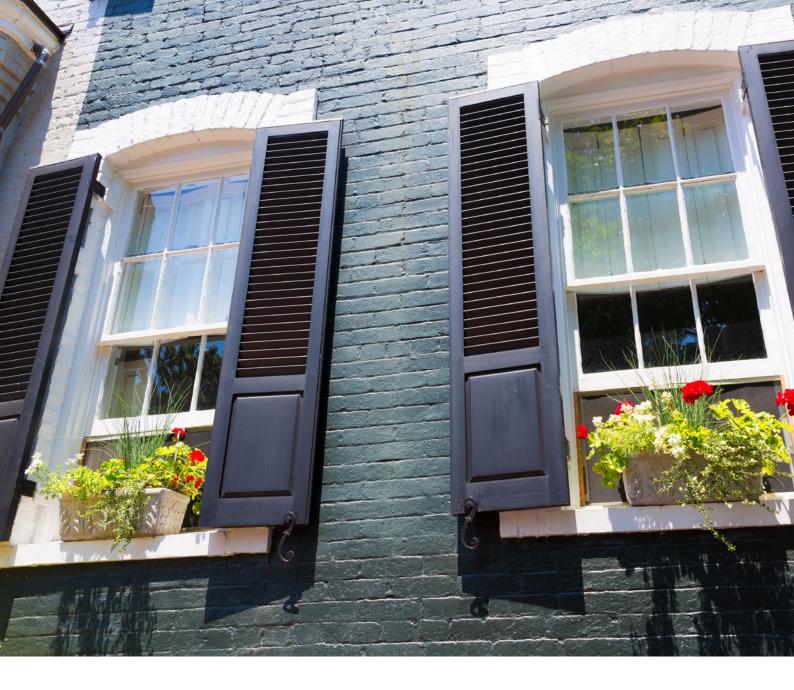

## SHUTTERS HARDWARE

To the United States territory we bring all the experience in the production of hardware for shutters, which has centuries of tradition in Europe, knowing how to adapt it to the needs of local manufacturers. Hinges with "T" or "L" shape, pintels of every type with different offsets to adapt to all types of shutter, this is the vast product range that we propose today and are continuing to develop thanks to suggestions received from our American customers.